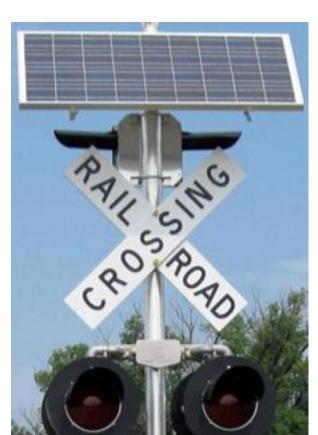

### **Applications:**

- -24-Hour Flashing Beacon Systems.
- -School Zone Flashing Beacon Systems with Programmable Time Control.
- -Speed Awareness Displays.
- -Firehouse Entrance / Exit Warning Beacons.
- -Intersection / Crosswalk Warning.
- -Work Zones.
- -Sharp Curve Warning.
- -Factory/Plant/Facility Entrance Warning.
- Railroad warning.
- Ice on bridge warning.
- Low water crossing.

### Battery Backup Systems for LED Traffic Signs combination of Solar and Fuel Cells.

**IQUPS Battery Backups Prevent Accidents at Critical Traffic Signals:** Increase the public safety and reduced traffic congestion by allowing traffic lights to function even during a power failure. A typical traffic signal intersection experiences eight to ten local power outages annually.

This seamless switchover to battery power increases public safety and eliminates the need to dispatch police or other service personnel to direct traffic.

LED traffic signals backup operation: the battery backup system would allow full operation of the traffic signals during a power outage, thus alleviating traffic congestion **combining batteries**, **Fuel Cells and Solar** 