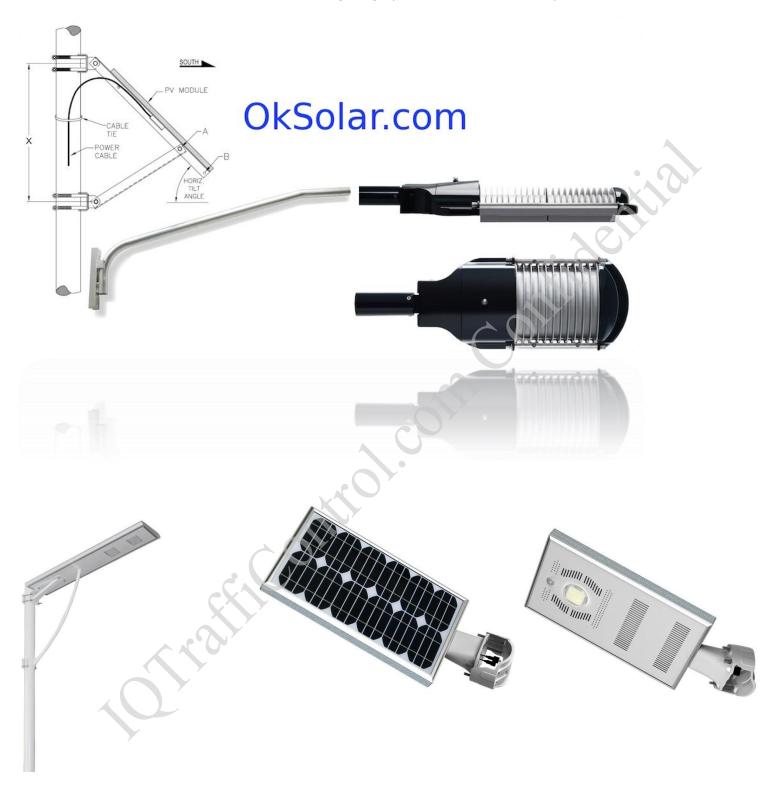

Have You Checked the IQ of your Traffic Systems?

**Complete turn-key systems:** The systems are designed for installation onto a wood, concrete, or metal mounting pole. All components needed for installation are included, except for the mounting arm and pole, which can be ordered separately. The solar units provide all the energy needed for system operation, so installation and maintenace expense are minimal

**Operating description:** This area lighting system converts the sun's energy into electricity and stores it to provide 10 hours or Dusk to Down ilumination plus three to seven day's worth of backup energy. The System automatically activates itself at sunset and stays on until sunrise.

### **Features Include:**

- Photovoltaic solar panel.
- Battery specifically designed for deep cycle PV applications. (Maintenance Free Batteries!
- Electronic charge controller.
- Solar Panel pole mounting (Adjustable 0 to 90 degrees Stainless steel fasteners)
- Designed to withstand high wind velocities.
- **Optional:** Cast aluminum housing pad enclosure with a lockable door.