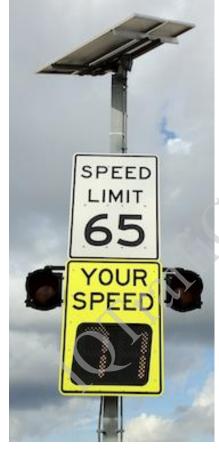

### **Applications:**

- -24-Hour Flashing Beacon Systems.
- -School Zone Flashing Beacon Systems with Programmable Time Control.
- -Speed Awareness Displays.
- -Firehouse Entrance / Exit Warning Beacons.
- -Intersection / Crosswalk Warning.
- -Work Zones.
- -Sharp Curve Warning.
- -Factory/Plant/Facility Entrance Warning.
- Railroad warning.
- Ice on bridge warning.
- Low water crossing.

### Benefits:

- Your next scheduled maintenance will be in 5 to 7 years!
- -Promotes speed compliance.
- -Proven technology.
- -Vandal and theft-resistant components and hardware.
- -Low installation cost.
- -Easily and quickly deployed in almost any location.
- -NO run wiring from grid!
- -NO cuts through existing roads, sidewalks or landscaping.
- -NO Maintenance.
- -NO Utility bill.
- -Maintenance Free Batteries!
- Big Credits and Savings form State and Federal Taxes.
- Pays for itself in the form of reduced installation, maintenance and servicing costs.
- Reliable operation 365 days per year at nearly any location.