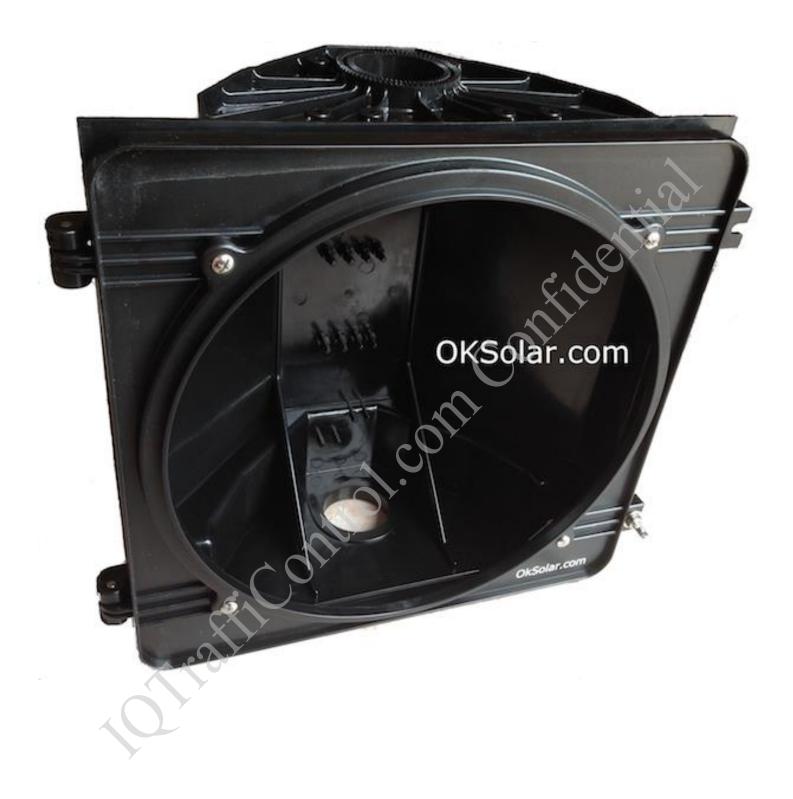

### **Basic System includes**

- -Housing available in yellow, black and green (standard Black).
- -Led Lamps IQLED, Long Life LEDs last for 100,000 Hours.
- -Meets ITE Chromatic and Visibility Requirements.
- -Long life, virtually no maintenance.
- -Solar Panel.
- -Structure for solar panel.
- -Pole Top mounts.
- -Adjustable 0-90 horizontal and 360 about pole.
- -Charge controller.
- -Batteries: Long-Life Deep-Cycle Maintenance-Free.

0168100 Explosion proof Light LED 400+ Super Bright LED UL Listed for Standard 844.

## OkSolar.com

Construction Features Lamp compartment is factory sealed from wiring chamber, eliminating on-the-job sealing. Inspection hole provides easily accessible splice space. There is nothing to hold while splicing to line. Set screw to stem keeps fixture