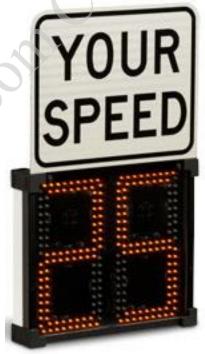

### **Applications:**

- -24-Hour Flashing Beacon Systems.
- -School Zone Flashing Beacon Systems with Programmable Time Control.
- -Speed Awareness Displays.
- -Firehouse Entrance / Exit Warning Beacons.
- -Intersection / Crosswalk Warning.
- -Work Zones.
- -Sharp Curve Warning.
- -Factory/Plant/Facility Entrance Warning.
- Railroad warning.
- Ice on bridge warning.
- Low water crossing.