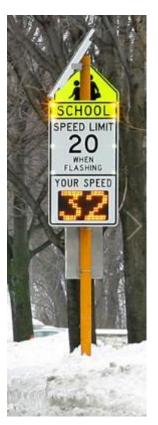

### **Applications:**

- -24-Hour Flashing Beacon Systems.
- -School Zone Flashing Beacon Systems with Programmable Time Control.
- -Speed Awareness Displays.
- -Firehouse Entrance / Exit Warning Beacons.
- -Intersection / Crosswalk Warning.
- -Work Zones.
- -Sharp Curve Warning.
- -Factory/Plant/Facility Entrance Warning.
- Railroad warning.
- Ice on bridge warning.
- Low water crossing.