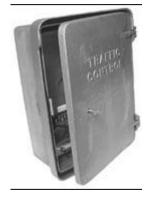

### **Optional:**

- Aluminum Pole and base.
- Galvanized Square Posts.
- Timer 365.
- Sians.
- Battery enclosures.
- Wireless Traffic Control.

### **Features Include:**

- Photovoltaic solar panel.
- Battery specifically designed for deep cycle PV applications. (Maintenance Free Batteries!
- Electronic charge controller.
- Solar Panel pole mounting (Adjustable 0 to 90 degrees Stainless steel fasteners)
- Designed to withstand high wind velocities.
- **Optional:** Cast aluminum housing pad enclosure with a lockable door.