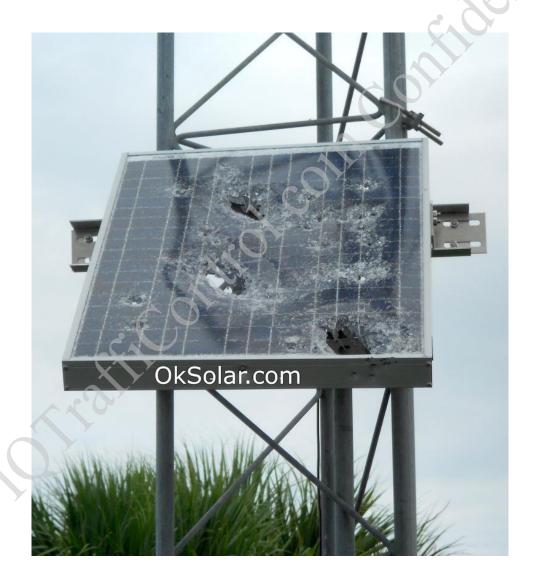

Civil Industrial and Military Applications Remote Controlled Bullet, Explosion Proof and defense applications, the unit is also available in infrared (IR). *Contact Us Today!* 

### **Bullet Proof Side Protected your Fixtures and Lamps**

- Designed to stop small arms fire .22 to .44 calibers
- Simple one bolt installation
- Excellent stoppage from 9mm handguns, the most popular vandalism hand gun on the streets
- Will withstand most field vandalism compact, eye appealing design
- Does not interfere with routine maintenance
- Mounts on all standard pole arms

### Ballistic Protection: Stop this from happening at once! Item#54780

- Ballistic Protection Bullet Proof Shields
- This patented\* shield incorporates leading edge technology to provide maximum ballistics resistance.
- The shield is primarily constructed of dual layer polycarbonate sheets which are UV stabilized.

Designed to stop small arms fire .22 to .44 caliber