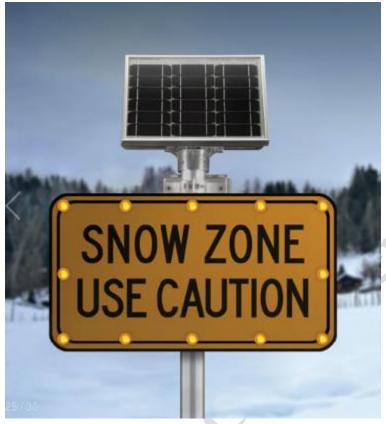

### **Applications:**

- -24-Hour Flashing Beacon Systems.
- -School Zone Flashing Beacon Systems with Programmable Time Control.
- -Speed Awareness Displays.
- -Firehouse Entrance / Exit Warning Beacons.
- -Intersection / Crosswalk Warning.
- -Work Zones.
- -Sharp Curve Warning.
- -Factory/Plant/Facility Entrance Warning.
- Railroad warning.
- Ice on bridge warning.
- Low water crossing.

## **Sample Configurations:**

Have You Checked the IQ of your Traffic Systems?