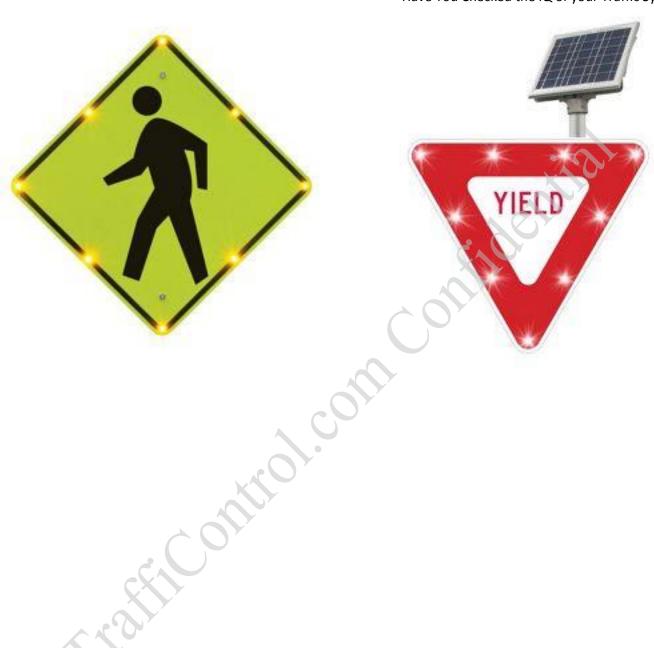

### **Applications:**

- -24-Hour Flashing Beacon Systems.
- -School Zone Flashing Beacon Systems with Programmable Time Control.
- -Speed Awareness Displays.
- -Firehouse Entrance / Exit Warning Beacons.
- -Intersection / Crosswalk Warning.
- -Work Zones.
- -Sharp Curve Warning.
- -Factory/Plant/Facility Entrance Warning.
- Railroad warning.
- Ice on bridge warning.
- Low water crossing.

### **Basic System includes**

- -Housing available in yellow, black and green (standard Black).
- -Led Lamps IQLED, Long Life LEDs last for 100,000 Hours.
- -Meets ITE Chromatic and Visibility Requirements.
- -Long life, virtually no maintenance.
- -Solar Panel.
- -Structure for solar panel.
- -Pole Top mounts.
- -Adjustable 0-90 horizontal and 360 about pole.
- -Charge controller.
- -Batteries: Long-Life Deep-Cycle Maintenance-Free.

### Features:

- -Low-Cost Installation -- Easily and Quickly Deployed in Any Location.
- -The Flexible design enables any configuration of bi-directional or dual flasher system solution.
- -LED Beacons Long-Life with Extremely Low Power Consumption.
- -Virtually Maintenance-Free Design.
- -Vandal and Theft Resistant Components and Hardware.
- -25-Year Warranty on Solar Modules.
- -3 days' worth of Backup energy for cloudy days.