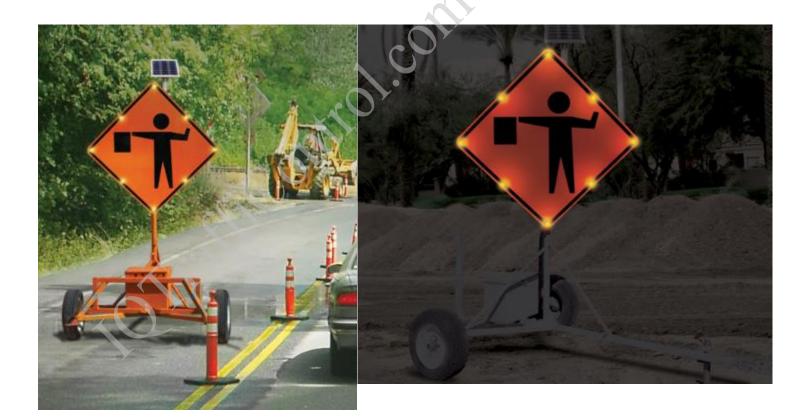

### **Applications:**

- -24-Hour Flashing Beacon Systems.
- -School Zone Flashing Beacon Systems with Programmable Time Control.
- -Speed Awareness Displays.
- -Firehouse Entrance / Exit Warning Beacons.
- -Intersection / Crosswalk Warning.
- -Work Zones.
- -Sharp Curve Warning.
- -Factory/Plant/Facility Entrance Warning.
- Railroad warning.
- Ice on bridge warning.
- Low water crossing.