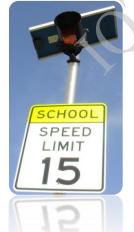

### **Applications:**

- -24-Hour Flashing Beacon Systems.
- -School Zone Flashing Beacon Systems with Programmable Time Control.
- -Speed Awareness Displays.
- -Firehouse Entrance / Exit Warning Beacons.
- -Intersection / Crosswalk Warning.
- -Work Zones.
- -Sharp Curve Warning.
- -Factory/Plant/Facility Entrance Warning.
- Railroad warning.
- Ice on bridge warning.
- Low water crossing.