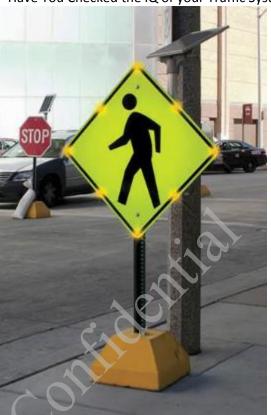

### **Applications:**

- -24-Hour Flashing Beacon Systems.
- -School Zone Flashing Beacon Systems with Programmable Time Control.
- -Speed Awareness Displays.
- -Firehouse Entrance / Exit Warning Beacons.
- -Intersection / Crosswalk Warning.
- -Work Zones.
- -Sharp Curve Warning.
- -Factory/Plant/Facility Entrance Warning.
- Railroad warning.
- Ice on bridge warning.
- Low water crossing.