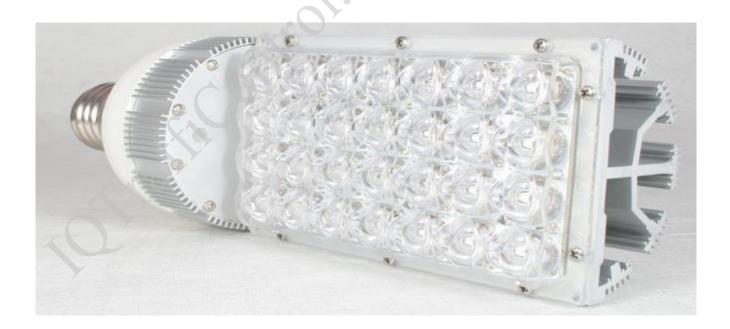

### **Manufacturer of Transportation Safety Systems**

IQTraffiControl.com designs and manufactures a complete line of high-flux LED products for the transportation market. We offer a complete line of LED products used in lighting for airports, bus stops, rail ways, traffic signals, outdoor lighting and other

related applications.

Our transportation products are more efficient, last longer and typically consume 90% less energy than incandescent lights, yielding substantial operational cost savings. Because their service life span is typically 10 times (approximately eleven years) that of incandescent, these products offer even greater maintenance savings due to longer replacement intervals. In addition, they are environmentally friendly.

IQTraffiControl.com offers a full array of red, yellow, green and white LED products for use in traffic signal balls, arrows and pedestrian signals, as well as a complete range of signaling products. Installation of LED Signals can offer significant savings in operating and maintenance costs resulting in a quick return on initial investment.