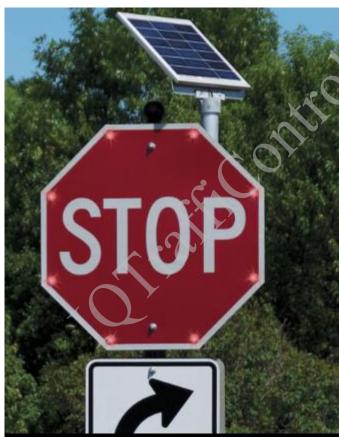

### **Applications:**

- -24-Hour Flashing Beacon Systems.
- -School Zone Flashing Beacon Systems with Programmable Time Control.
- -Speed Awareness Displays.
- -Firehouse Entrance / Exit Warning Beacons.
- -Intersection / Crosswalk Warning.
- -Work Zones.
- -Sharp Curve Warning.
- -Factory/Plant/Facility Entrance Warning.
- Railroad warning.
- Ice on bridge warning.
- Low water crossing.

### Benefits:

- Your next scheduled maintenance will be in 5 to 7 years!
- -Promotes speed compliance.
- -Proven technology.
- -Vandal and theft-resistant components and hardware.
- -Low installation cost.
- -Easily and quickly deployed in almost any location.
- -NO run wiring from grid!
- -NO cuts through existing roads, sidewalks or landscaping.
- -NO Maintenance.
- -NO Utility bill.
- -Maintenance Free Batteries!
- Big Credits and Savings form State and Federal Taxes.
- Pays for itself in the form of reduced installation, maintenance and servicing costs.
- Reliable operation 365 days per year at nearly any location.