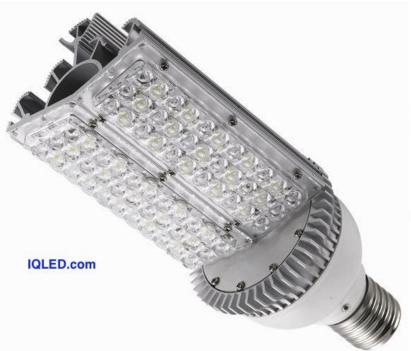

### **Manufacturer of Transportation Safety Systems**

IQTraffiControl.com designs and manufactures a complete line of high-flux LED products for the transportation market. We offer a complete line of LED products used in lighting for airports, bus stops, rail ways, traffic signals, outdoor lighting and other

related applications.

Our transportation products are more efficient, last longer and typically consume 90% less energy than incandescent lights, yielding substantial operational cost savings. Because their service life span is typically 10 times (approximately eleven years) that of incandescent, these products offer even greater maintenance savings due to longer replacement intervals. In addition, they are environmentally friendly.

IQTraffiControl.com offers a full array of red, yellow, green and white LED products for use in traffic signal balls, arrows and pedestrian signals, as well as a complete range of signaling products. Installation of LED Signals can offer significant savings in operating and maintenance costs resulting in a quick return on initial investment.