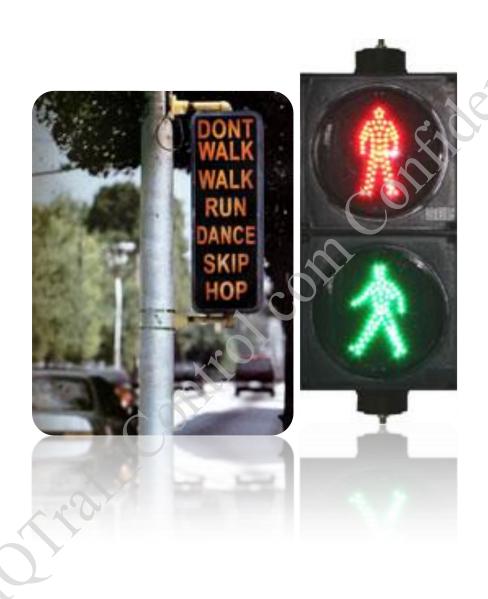

IQTraffiControl.com offers a full array of red, yellow, green and white LED products for use in traffic signal balls, arrows and pedestrian signals, as well as a complete range of signaling products. Installation of LED Signals can offer significant savings in operating and maintenance costs resulting in a quick return on initial investment.