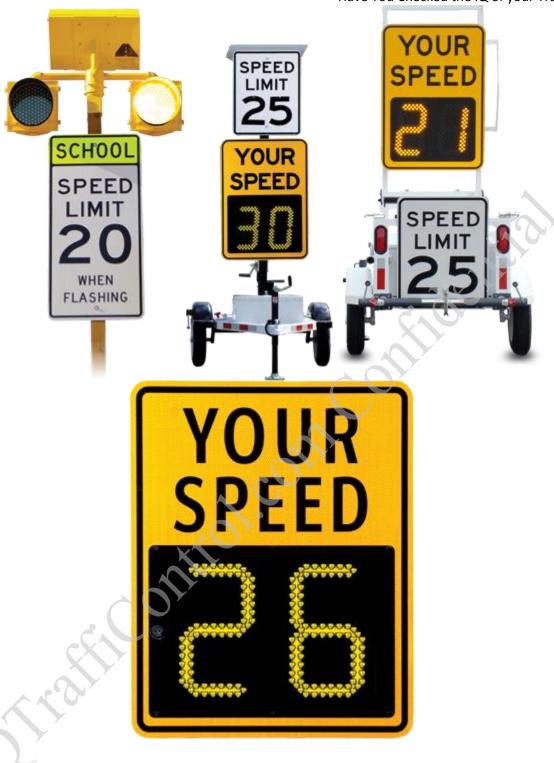

### **Applications:**

- -24-Hour Flashing Beacon Systems.
- -School Zone Flashing Beacon Systems with Programmable Time Control.
- -Speed Awareness Displays.
- -Firehouse Entrance / Exit Warning Beacons.
- -Intersection / Crosswalk Warning.
- -Work Zones.
- -Sharp Curve Warning.
- -Factory/Plant/Facility Entrance Warning.
- Railroad warning.
- Ice on bridge warning.
- Low water crossing.