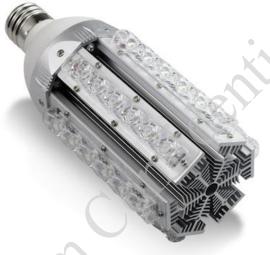

### **Manufacturer of Transportation Safety Systems**

IQTraffiControl.com designs and manufactures a complete line of high-flux LED products for the transportation market. We offer a complete line of LED products used in lighting for airports, bus stops, rail ways, traffic signals, outdoor lighting and other

related applications.

Our transportation products are more efficient, last longer and typically consume 90% less energy than incandescent lights, yielding substantial operational cost savings. Because their service life span is typically 10 times (approximately eleven years) that of incandescent, these products offer even greater maintenance savings due to longer replacement intervals. In addition, they are environmentally friendly.

IQTraffiControl.com offers a full array of red, yellow, green and white LED products for use in traffic signal balls, arrows and pedestrian signals, as well as a complete range of signaling products. Installation of LED Signals can offer significant savings in operating and maintenance costs resulting in a quick return on initial investment.