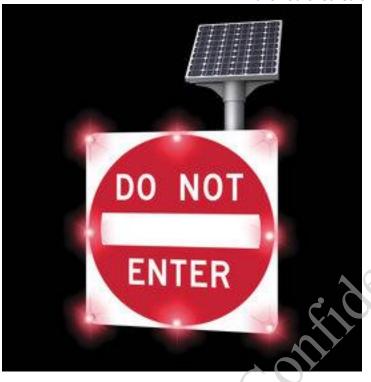

### **Applications:**

- -24-Hour Flashing Beacon Systems.
- -School Zone Flashing Beacon Systems with Programmable Time Control.
- -Speed Awareness Displays.
- -Firehouse Entrance / Exit Warning Beacons.
- -Intersection / Crosswalk Warning.
- -Work Zones.
- -Sharp Curve Warning.
- -Factory/Plant/Facility Entrance Warning.
- Railroad warning.
- Ice on bridge warning.
- Low water crossing.

Packaging information: Brown Box (Individual Packing for each part).

- Meets MUTCD,
- Meets Safe Routes
- Meets ITE Standards
- Meets NCHRP 350 Crash Test

Have You Checked the IQ of your Traffic Systems?