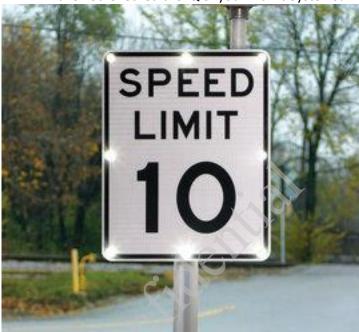

### **Applications:**

- -24-Hour Flashing Beacon Systems.
- -School Zone Flashing Beacon Systems with Programmable Time Control.
- -Speed Awareness Displays.
- -Firehouse Entrance / Exit Warning Beacons.
- -Intersection / Crosswalk Warning.
- -Work Zones.
- -Sharp Curve Warning.
- -Factory/Plant/Facility Entrance Warning.
- Railroad warning.
- Ice on bridge warning.
- Low water crossing.

### Benefits:

- Your next scheduled maintenance will be in 5 to 7 years!
- -Promotes speed compliance.
- -Proven technology.
- -Vandal and theft-resistant components and hardware.
- -Low installation cost.
- -Easily and quickly deployed in almost any location.
- -NO run wiring from grid!
- -NO cuts through existing roads, sidewalks or landscaping.
- -NO Maintenance.
- -NO Utility bill.
- -Maintenance Free Batteries!
- Big Credits and Savings form State and Federal Taxes.
- Pays for itself in the form of reduced installation, maintenance and servicing costs.
- Reliable operation 365 days per year at nearly any location.