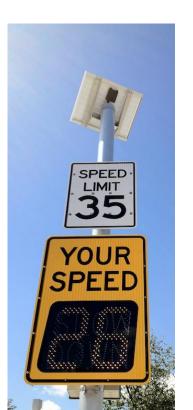

### **Applications:**

- -24-Hour Flashing Beacon Systems.
- -School Zone Flashing Beacon Systems with Programmable Time Control.
- -Speed Awareness Displays.
- -Firehouse Entrance / Exit Warning Beacons.
- -Intersection / Crosswalk Warning.
- -Work Zones.
- -Sharp Curve Warning.
- -Factory/Plant/Facility Entrance Warning.
- Railroad warning.
- Ice on bridge warning.
- Low water crossing.