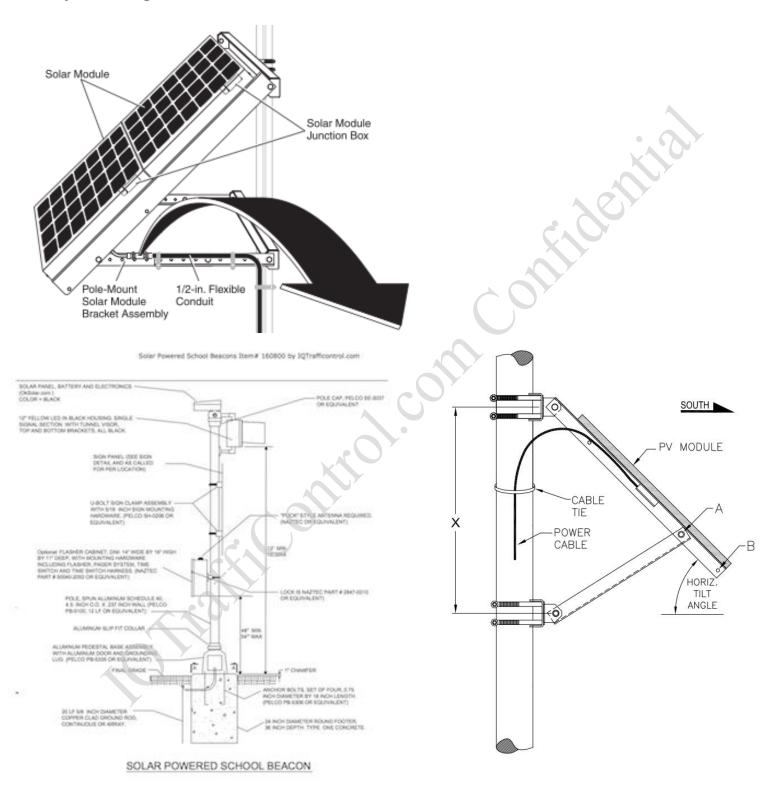

### **Basic System includes**

- -Housing available in yellow, black and green (standard Black).
- -Led Lamps IQLED, Long Life LEDs last for 100,000 Hours.
- -Meets ITE Chromatic and Visibility Requirements.
- -Long life, virtually no maintenance.
- -Solar Panel.
- -Structure for solar panel.
- -Pole Top mounts.
- -Adjustable 0-90 horizontal and 360 about pole.
- -Charge controller.
- -Batteries: Long-Life Deep-Cycle Maintenance-Free.

Have You Checked the IQ of your Traffic Systems?

**Complete turn-key systems:** The systems are designed for installation onto a wood, concrete, or metal mounting pole. All components needed for installation are included, except for the mounting arm and pole, which can be ordered separately. The solar units provide all the energy needed for system operation, so installation and maintenace expense are minimal

### **Features Include:**

- Photovoltaic solar panel.
- Battery specifically designed for deep cycle PV applications. (Maintenance Free Batteries!
- Electronic charge controller.
- Solar Panel pole mounting (Adjustable 0 to 90 degrees Stainless steel fasteners)
- Designed to withstand high wind velocities.
- **Optional:** Cast aluminum housing pad enclosure with a lockable door.