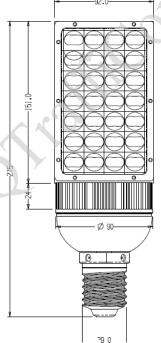

Have You Checked the IQ of your Traffic Systems?

Have You Checked the IQ of your Traffic Systems?

Item# 160400 IQLED solar led illumination 3000 Lumens NEW 2013

Your next scheduled maintenance of IQ Solar Lighting systems will be in 5 to 7 years!

Have You Checked the IQ of your Traffic Systems?

**Complete turn-key systems:** The systems are designed for installation onto a wood, concrete, or metal mounting pole. All components needed for installation are included, except for the mounting arm and pole, which can be ordered separately. The solar units provide all the energy needed for system operation, so installation and maintenace expense are minimal

**Operating description:** This area lighting system converts the sun's energy into electricity and stores it to provide 10 hours or Dusk to Down ilumination plus three to seven day's worth of backup energy. The System automatically activates itself at sunset and stays on until sunrise.

### **Features Include:**

- Photovoltaic solar panel.
- Battery specifically designed for deep cycle PV applications. (Maintenance Free Batteries!
- Electronic charge controller.
- Solar Panel pole mounting (Adjustable 0 to 90 degrees Stainless steel fasteners)
- Designed to withstand high wind velocities.
- **Optional:** Cast aluminum housing pad enclosure with a lockable door.