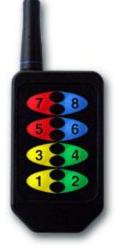

IQTraffiControl.com also provides remote control and paging equipment to control flashing systems from a central office or computer network. We offer custom design and field engineering services available to support our nationwide dealer network Global Positioning Satellite Synchronization.