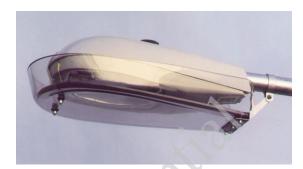

### **Bullet Proof Side Protected your Fixtures and Lamps**

- Designed to stop small arms fire .22 to .44 calibers
- Simple one bolt installation
- Excellent stoppage from 9mm handguns, the most popular vandalism hand gun on the streets
- Will withstand most field vandalism compact, eye appealing design
- Does not interfere with routine maintenance
- Mounts on all standard pole arms

0168100 Explosion proof Light LED 400+ Super Bright LED UL Listed for Standard 844.

## OkSolar.com

Construction Features Lamp compartment is factory sealed from wiring chamber, eliminating on-the-job sealing. Inspection hole provides easily accessible splice space. There is nothing to hold while splicing to line. Set screw to stem keeps fixture

from turning during relamping. Three close-up plugs furnished with four whole junction box. Mounting lugs are standard. IQLED Lamp: LED 400+ Super Bright LED.

Housings: Heavy cast aluminum. Unit withstands 1490 lbs. per square inch hydrostatic pressure during UL testing

Wiring: Wiring is factory sealed. Inspection hole provides easy access to splice compartment

Globe: Impact and heat resistant clear prismatic design affords excellent light control

Finish: Silver Gray Epoxy powder coat

Reflectors: Heavy gauge aluminum with highly reflective white acrylic finish

Socket: Medium base glazed porcelain. Leads pass through

sealing compound that separates lamp chamber from wiring compartment. Heavy gauge nickel plated copper components. Spring loaded center contact