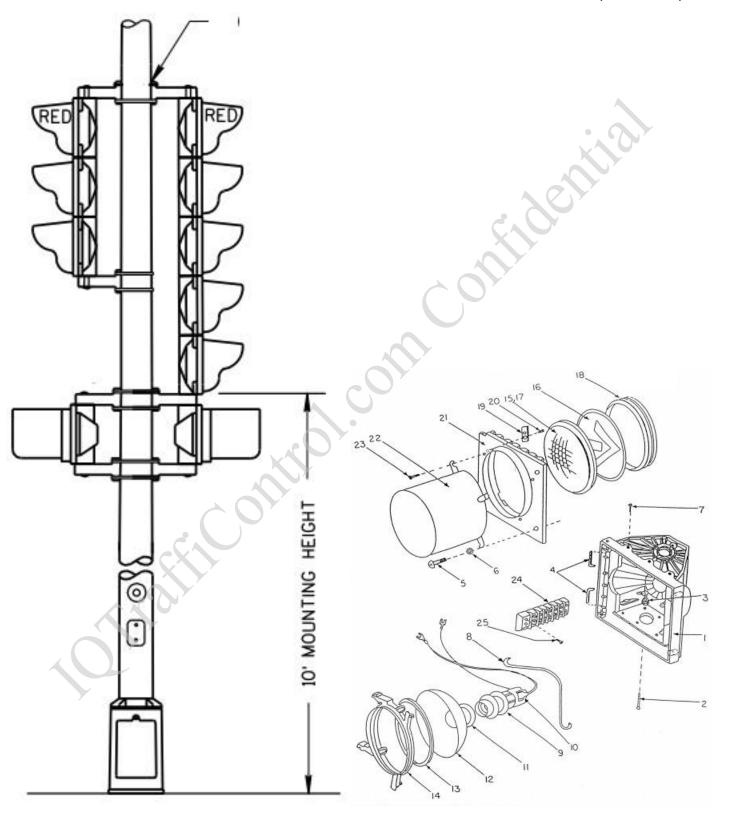

### **Basic System includes**

- -Housing available in yellow, black and green (standard Black).
- -Led Lamps IQLED, Long Life LEDs last for 100,000 Hours.
- -Meets ITE Chromatic and Visibility Requirements.
- -Long life, virtually no maintenance.
- -Solar Panel.
- -Structure for solar panel.
- -Pole Top mounts.
- -Adjustable 0-90 horizontal and 360 about pole.
- -Charge controller.
- -Batteries: Long-Life Deep-Cycle Maintenance-Free.

### Features:

- -Low-Cost Installation -- Easily and Quickly Deployed in Any Location.
- -The Flexible design enables any configuration of bi-directional or dual flasher system solution.
- -LED Beacons Long-Life with Extremely Low Power Consumption.
- -Virtually Maintenance-Free Design.
- -Vandal and Theft Resistant Components and Hardware.
- -25-Year Warranty on Solar Modules.
- -3 days' worth of Backup energy for cloudy days.

### **Optional:**

- Aluminum Pole and base.
- Galvanized Square Posts.
- Timer 365.
- Sians.
- Battery enclosures.
- Wireless Traffic Control.

Packaging information: Brown Box (Individual Packing for each part).

- Meets MUTCD,
- Meets Safe Routes
- Meets ITE Standards
- Meets NCHRP 350 Crash Test

Have You Checked the IQ of your Traffic Systems?