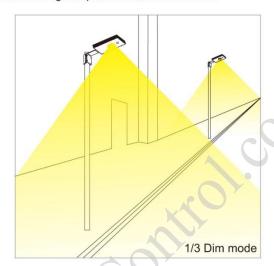

Have You Checked the IQ of your Traffic Systems?

Solar lights works at dim mode when humans are not around. Integrated Passive Infrared. Sensor to increase light output when motion is detected.

Have You Checked the IQ of your Traffic Systems?