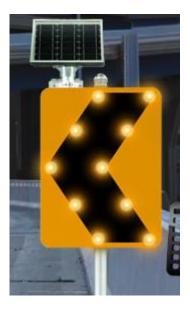

### **Applications:**

- -24-Hour Flashing Beacon Systems.
- -School Zone Flashing Beacon Systems with Programmable Time Control.
- -Speed Awareness Displays.
- -Firehouse Entrance / Exit Warning Beacons.
- -Intersection / Crosswalk Warning.
- -Work Zones.
- -Sharp Curve Warning.
- -Factory/Plant/Facility Entrance Warning.
- Railroad warning.
- Ice on bridge warning.
- Low water crossing.