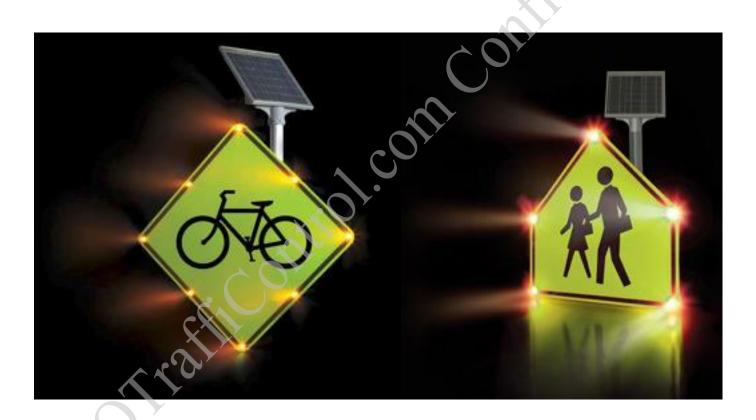

### **Applications:**

- -24-Hour Flashing Beacon Systems.
- -School Zone Flashing Beacon Systems with Programmable Time Control.
- -Speed Awareness Displays.
- -Firehouse Entrance / Exit Warning Beacons.
- -Intersection / Crosswalk Warning.
- -Work Zones.
- -Sharp Curve Warning.
- -Factory/Plant/Facility Entrance Warning.
- Railroad warning.
- Ice on bridge warning.
- Low water crossing.

### **Basic System includes**

- -Housing available in yellow, black and green (standard Black).
- -Led Lamps IQLED, Long Life LEDs last for 100,000 Hours.
- -Meets ITE Chromatic and Visibility Requirements.
- -Long life, virtually no maintenance.
- -Solar Panel.
- -Structure for solar panel.
- -Pole Top mounts.
- -Adjustable 0-90 horizontal and 360 about pole.
- -Charge controller.
- -Batteries: Long-Life Deep-Cycle Maintenance-Free.

### Features:

- -Low-Cost Installation -- Easily and Quickly Deployed in Any Location.
- -The Flexible design enables any configuration of bi-directional or dual flasher system solution.
- -LED Beacons Long-Life with Extremely Low Power Consumption.
- -Virtually Maintenance-Free Design.
- -Vandal and Theft Resistant Components and Hardware.
- -25-Year Warranty on Solar Modules.
- -3 days' worth of Backup energy for cloudy days.