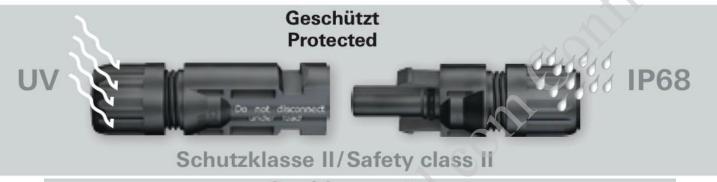

### **Environmental Specifications**

System withstand and operate at temperature extremes of 40°F - +165°F

Have You Checked the IQ of your Traffic Systems?

Packaging information: Brown Box (Individual Packing for each part).

- Meets MUTCD,
- Meets Safe Routes
- Meets ITE Standards
- Meets NCHRP 350 Crash Test

Have You Checked the IQ of your Traffic Systems?