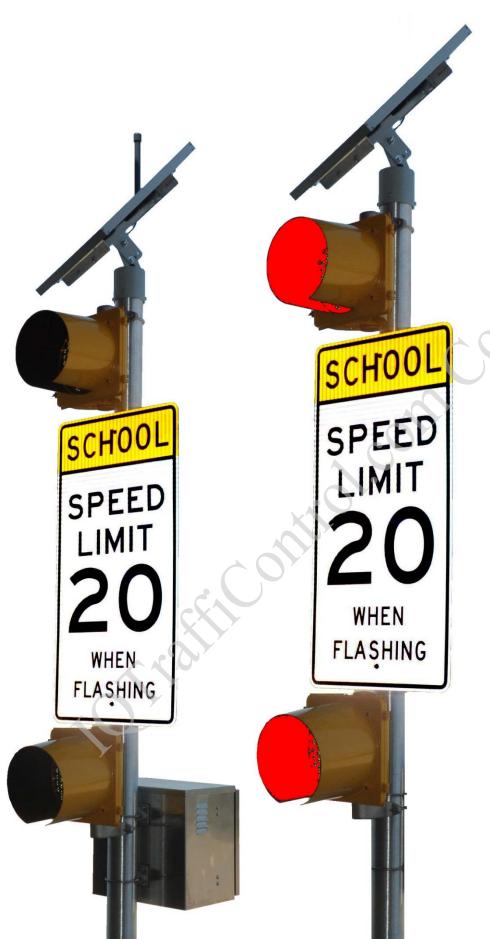

### **Applications:**

- -24-Hour Flashing Beacon Systems.
- -School Zone Flashing Beacon Systems with Programmable Time Control.
- -Speed Awareness Displays.
- -Firehouse Entrance / Exit Warning Beacons.
- -Intersection / Crosswalk Warning.
- -Work Zones.
- -Sharp Curve Warning.
- -Factory/Plant/Facility Entrance Warning.
- Railroad warning.
- Ice on bridge warning.
- Low water crossing.