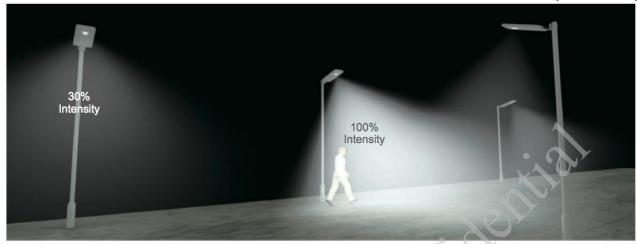

Have You Checked the IQ of your Traffic Systems?

Solar lights works at dim mode when humans are not around. Integrated Passive Infrared. Sensor to increase light output when motion is detected.

Have You Checked the IQ of your Traffic Systems?