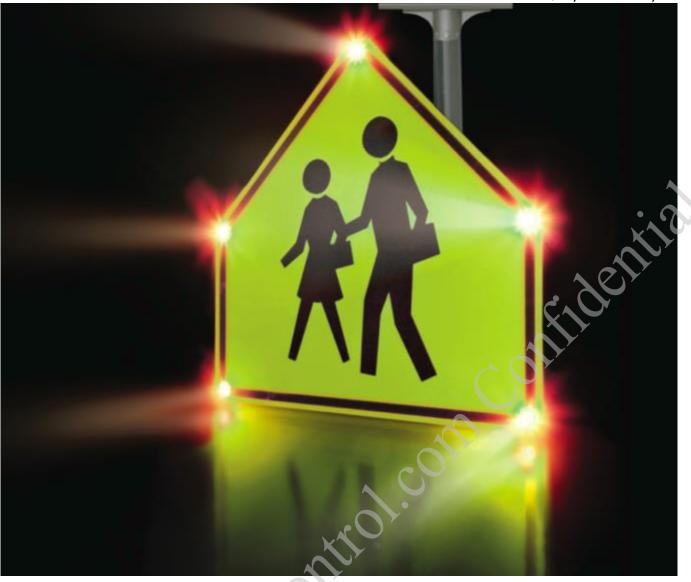

### **Applications:**

- -24-Hour Flashing Beacon Systems.
- -School Zone Flashing Beacon Systems with Programmable Time Control.
- -Speed Awareness Displays.
- -Firehouse Entrance / Exit Warning Beacons.
- -Intersection / Crosswalk Warning.
- -Work Zones.
- -Sharp Curve Warning.
- -Factory/Plant/Facility Entrance Warning.
- Railroad warning.
- Ice on bridge warning.
- Low water crossing.