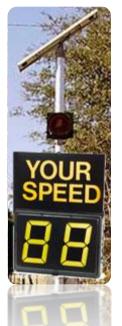

### **Applications:**

- -24-Hour Flashing Beacon Systems.
- -School Zone Flashing Beacon Systems with Programmable Time Control.
- -Speed Awareness Displays.
- -Firehouse Entrance / Exit Warning Beacons.
- -Intersection / Crosswalk Warning.
- -Work Zones.
- -Sharp Curve Warning.
- -Factory/Plant/Facility Entrance Warning.
- Railroad warning.
- Ice on bridge warning.
- Low water crossing.