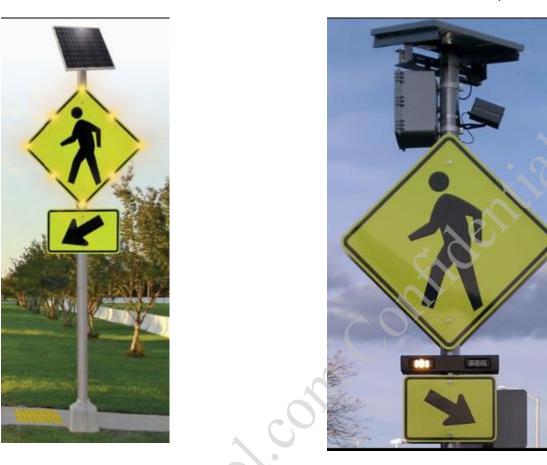

### **Applications:**

- -24-Hour Flashing Beacon Systems.
- -School Zone Flashing Beacon Systems with Programmable Time Control.
- -Speed Awareness Displays.
- -Firehouse Entrance / Exit Warning Beacons.
- -Intersection / Crosswalk Warning.
- -Work Zones.
- -Sharp Curve Warning.
- -Factory/Plant/Facility Entrance Warning.
- Railroad warning.
- Ice on bridge warning.
- Low water crossing.

### Benefits:

- Your next scheduled maintenance will be in 5 to 7 years!
- -Promotes speed compliance.
- -Proven technology.
- -Vandal and theft-resistant components and hardware.
- -Low installation cost.
- -Easily and quickly deployed in almost any location.
- -NO run wiring from grid!
- -NO cuts through existing roads, sidewalks or landscaping.
- -NO Maintenance.
- -NO Utility bill.
- -Maintenance Free Batteries!
- Big Credits and Savings form State and Federal Taxes.
- Pays for itself in the form of reduced installation, maintenance and servicing costs.
- Reliable operation 365 days per year at nearly any location.