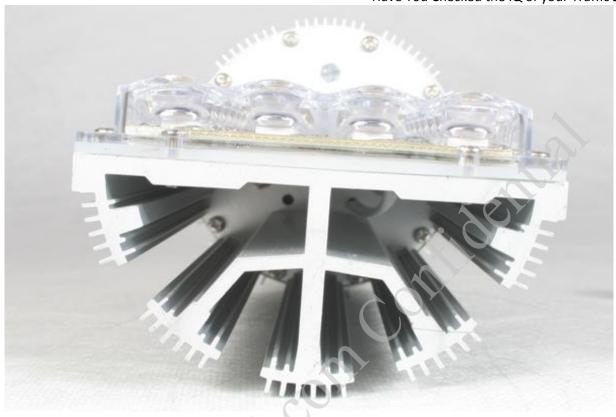

### **Basic System includes**

- -Housing available in yellow, black and green (standard Black).
- -Led Lamps IQLED, Long Life LEDs last for 100,000 Hours.
- -Meets ITE Chromatic and Visibility Requirements.
- -Long life, virtually no maintenance.
- -Solar Panel.
- -Structure for solar panel.
- -Pole Top mounts.
- -Adjustable 0-90 horizontal and 360 about pole.
- -Charge controller.
- -Batteries: Long-Life Deep-Cycle Maintenance-Free.

### **Features Include:**

- Photovoltaic solar panel.
- Battery specifically designed for deep cycle PV applications. (Maintenance Free Batteries!
- Electronic charge controller.
- Solar Panel pole mounting (Adjustable 0 to 90 degrees Stainless steel fasteners)
- Designed to withstand high wind velocities.
- **Optional:** Cast aluminum housing pad enclosure with a lockable door.

## OkSolar.com

Construction Features Lamp compartment is factory sealed from wiring chamber, eliminating on-the-job sealing. Inspection hole provides easily accessible splice space. There is nothing to hold while splicing to line. Set screw to stem keeps fixture

from turning during relamping. Three close-up plugs furnished with four whole junction box. Mounting lugs are standard. IQLED Lamp: LED 400+ Super Bright LED.

Housings: Heavy cast aluminum. Unit withstands 1490 lbs. per square inch hydrostatic pressure during UL testing