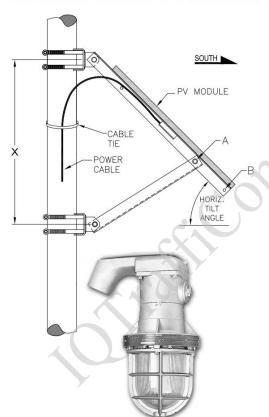

Have You Checked the IQ of your Traffic Systems?

**Complete turn-key systems:** The systems are designed for installation onto a wood, concrete, or metal mounting pole. All components needed for installation are included, except for the mounting arm and pole, which can be ordered separately. The solar units provide all the energy needed for system operation, so installation and maintenace expense are minimal

**Operating description:** This area lighting system converts the sun's energy into electricity and stores it to provide 10 hours or Dusk to Down ilumination plus three to seven day's worth of backup energy. The System automatically activates itself at sunset and stays on until sunrise.

### **Features Include:**

- Photovoltaic solar panel.
- Battery specifically designed for deep cycle PV applications. (Maintenance Free Batteries!
- Electronic charge controller.
- Solar Panel pole mounting (Adjustable 0 to 90 degrees Stainless steel fasteners)
- Designed to withstand high wind velocities.
- **Optional:** Cast aluminum housing pad enclosure with a lockable door.

**Test Conditions:** of 1.5 air mass spectrum; 20 degrees C ambient air temp.; 1 sun, (1000 watts per square meter at POA irradiance); 1 meter per second wind speed at 10 meters above grade)

**Activation Switch On/Off:** A microprocessor automates the functions of the system automatically activates form sunset to sunrise; has a timer, regulating the hours the light stays on; also regulates the battery, preventing overcharging and protecting against discharging. **Optional** wireless on/off