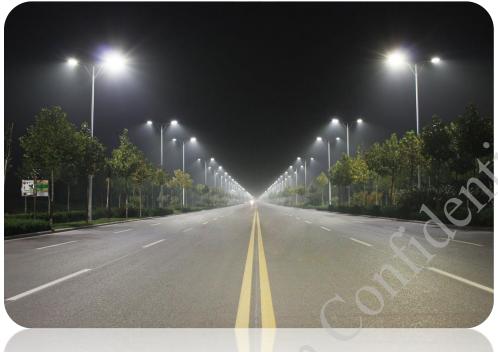

### **Manufacturer of Transportation Safety Systems**

IQTraffiControl.com designs and manufactures a complete line of high-flux LED products for the transportation market. We offer a complete line of LED products used in lighting for airports, bus stops, rail ways, traffic signals, outdoor lighting and other

related applications.

Our transportation products are more efficient, last longer and typically consume 90% less energy than incandescent lights, yielding substantial operational cost savings. Because their service life span is typically 10 times (approximately eleven years) that of incandescent, these products offer even greater maintenance savings due to longer replacement intervals. In addition, they are environmentally friendly.

IQTraffiControl.com offers a full array of red, yellow, green and white LED products for use in traffic signal balls, arrows and pedestrian signals, as well as a complete range of signaling products. Installation of LED Signals can offer significant savings in operating and maintenance costs resulting in a quick return on initial investment.