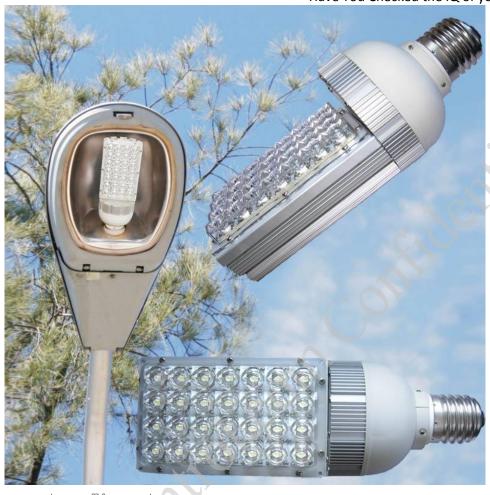

### **Basic System includes**

- -Housing available in yellow, black and green (standard Black).
- -Led Lamps IQLED, Long Life LEDs last for 100,000 Hours.
- -Meets ITE Chromatic and Visibility Requirements.
- -Long life, virtually no maintenance.
- -Solar Panel.
- -Structure for solar panel.
- -Pole Top mounts.
- -Adjustable 0-90 horizontal and 360 about pole.
- -Charge controller.
- -Batteries: Long-Life Deep-Cycle Maintenance-Free.

IQTraffiControl.com offers a full array of red, yellow, green and white LED products for use in traffic signal balls, arrows and pedestrian signals, as well as a complete range of signaling products. Installation of LED Signals can offer significant savings in operating and maintenance costs resulting in a quick return on initial investment.