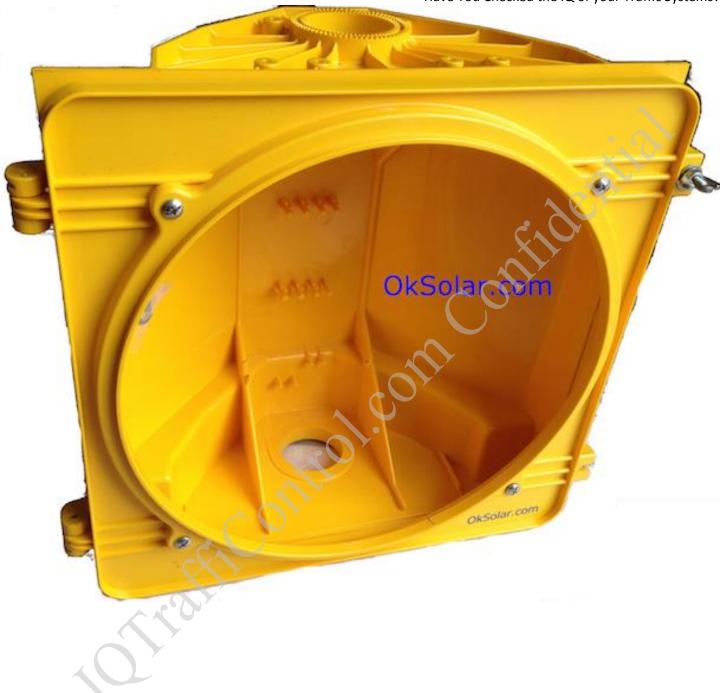

### **Basic System includes**

- -Housing available in yellow, black and green (standard Black).
- -Led Lamps IQLED, Long Life LEDs last for 100,000 Hours.
- -Meets ITE Chromatic and Visibility Requirements.
- -Long life, virtually no maintenance.
- -Solar Panel.
- -Structure for solar panel.
- -Pole Top mounts.
- -Adjustable 0-90 horizontal and 360 about pole.
- -Charge controller.
- -Batteries: Long-Life Deep-Cycle Maintenance-Free.

0168100 Explosion proof Light LED 400+ Super Bright LED UL Listed for Standard 844.

## OkSolar.com

Construction Features Lamp compartment is factory sealed from wiring chamber, eliminating on-the-job sealing. Inspection hole provides easily accessible splice space. There is nothing to hold while splicing to line. Set screw to stem keeps fixture