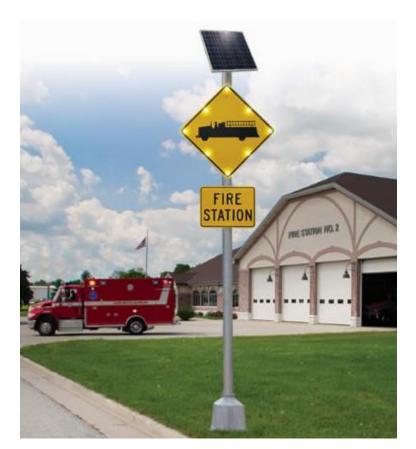

### **Applications:**

- -24-Hour Flashing Beacon Systems.
- -School Zone Flashing Beacon Systems with Programmable Time Control.
- -Speed Awareness Displays.
- -Firehouse Entrance / Exit Warning Beacons.
- -Intersection / Crosswalk Warning.
- -Work Zones.
- -Sharp Curve Warning.
- -Factory/Plant/Facility Entrance Warning.
- Railroad warning.
- Ice on bridge warning.
- Low water crossing.

### Benefits:

- Your next scheduled maintenance will be in 5 to 7 years!
- -Promotes speed compliance.
- -Proven technology.
- -Vandal and theft-resistant components and hardware.
- -Low installation cost.
- -Easily and quickly deployed in almost any location.
- -NO run wiring from grid!
- -NO cuts through existing roads, sidewalks or landscaping.
- -NO Maintenance.
- -NO Utility bill.
- -Maintenance Free Batteries!
- Big Credits and Savings form State and Federal Taxes.
- Pays for itself in the form of reduced installation, maintenance and servicing costs.
- Reliable operation 365 days per year at nearly any location.