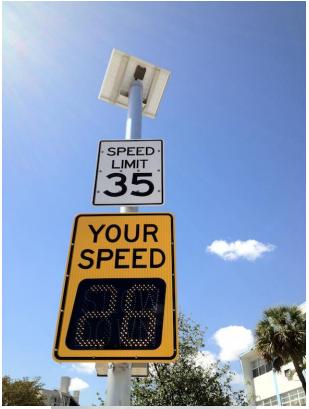

### **Applications:**

- -24-Hour Flashing Beacon Systems.
- -School Zone Flashing Beacon Systems with Programmable Time Control.
- -Speed Awareness Displays.
- -Firehouse Entrance / Exit Warning Beacons.
- -Intersection / Crosswalk Warning.
- -Work Zones.
- -Sharp Curve Warning.
- -Factory/Plant/Facility Entrance Warning.
- Railroad warning.
- Ice on bridge warning.
- Low water crossing.