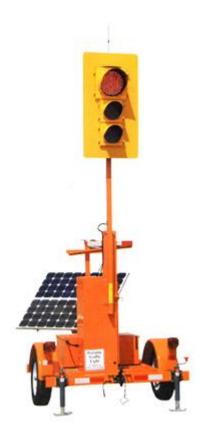

## **Sample Configurations:**

Have You Checked the IQ of your Traffic Systems?

Have You Checked the IQ of your Traffic Systems?

**Complete turn-key systems:** The systems are designed for installation onto a wood, concrete, or metal mounting pole. All components needed for installation are included, except for the mounting arm and pole, which can be ordered separately. The solar units provide all the energy needed for system operation, so installation and maintenace expense are minimal

### LED Lighting anywhere any time Deploy in about 5 to 10 minutes.

Mobile Units deploy worldwide and at a moment's notice, rugged enough to withstand transits to the location and operations anywhere anytime.

**Operating description:** This area lighting system converts the sun's energy into electricity and stores it to provide 10 hours or Dusk to Down ilumination plus three to seven day's worth of backup energy. The System automatically activates itself at sunset and stays on until sunrise.