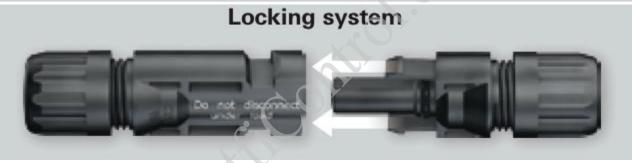

Packaging information: Brown Box (Individual Packing for each part).

- Meets MUTCD,
- Meets Safe Routes
- Meets ITE Standards
- Meets NCHRP 350 Crash Test

Have You Checked the IQ of your Traffic Systems?