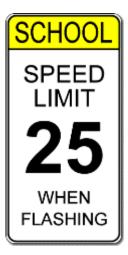

### **Applications:**

- -24-Hour Flashing Beacon Systems.
- -School Zone Flashing Beacon Systems with Programmable Time Control.
- -Speed Awareness Displays.
- -Firehouse Entrance / Exit Warning Beacons.
- -Intersection / Crosswalk Warning.
- -Work Zones.
- -Sharp Curve Warning.
- -Factory/Plant/Facility Entrance Warning.
- Railroad warning.
- Ice on bridge warning.
- Low water crossing.