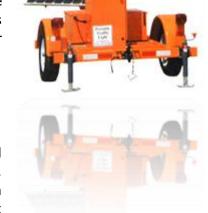

### LED Lighting anywhere any time Deploy in about 5 to 10 minutes.

Mobile Units deploy worldwide and at a moment's notice, rugged enough to withstand transits to the location and operations anywhere anytime.