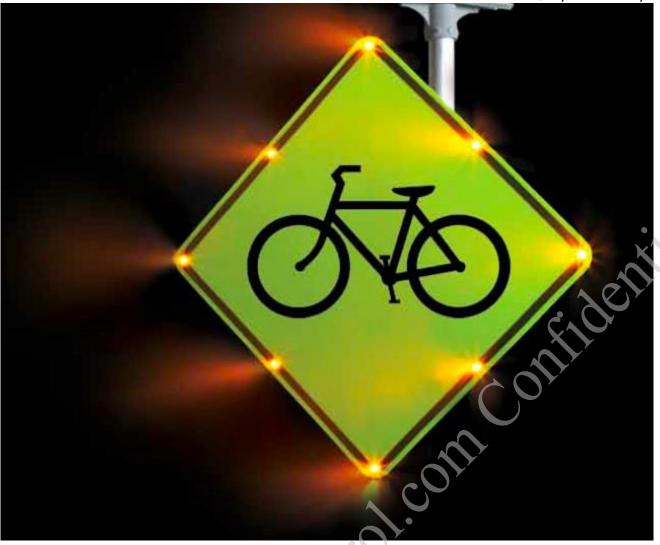

### **Applications:**

- -24-Hour Flashing Beacon Systems.
- -School Zone Flashing Beacon Systems with Programmable Time Control.
- -Speed Awareness Displays.
- -Firehouse Entrance / Exit Warning Beacons.
- -Intersection / Crosswalk Warning.
- -Work Zones.
- -Sharp Curve Warning.
- -Factory/Plant/Facility Entrance Warning.
- Railroad warning.
- Ice on bridge warning.
- Low water crossing.

## **Sample Configurations:**

Have You Checked the IQ of your Traffic Systems?