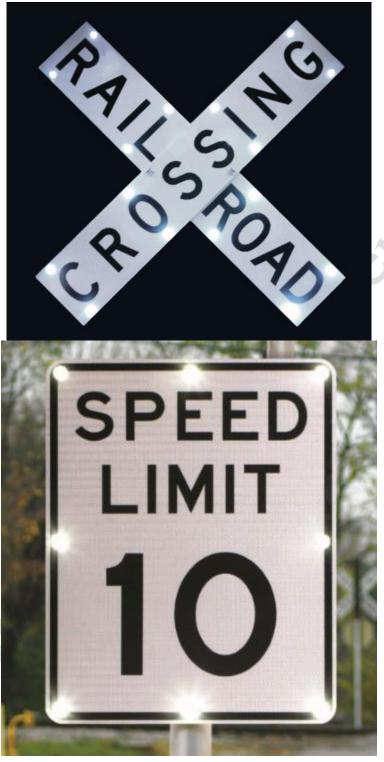

### **Applications:**

- -24-Hour Flashing Beacon Systems.
- -School Zone Flashing Beacon Systems with Programmable Time Control.
- -Speed Awareness Displays.
- -Firehouse Entrance / Exit Warning Beacons.
- -Intersection / Crosswalk Warning.
- -Work Zones.
- -Sharp Curve Warning.
- -Factory/Plant/Facility Entrance Warning.
- Railroad warning.
- Ice on bridge warning.
- Low water crossing.