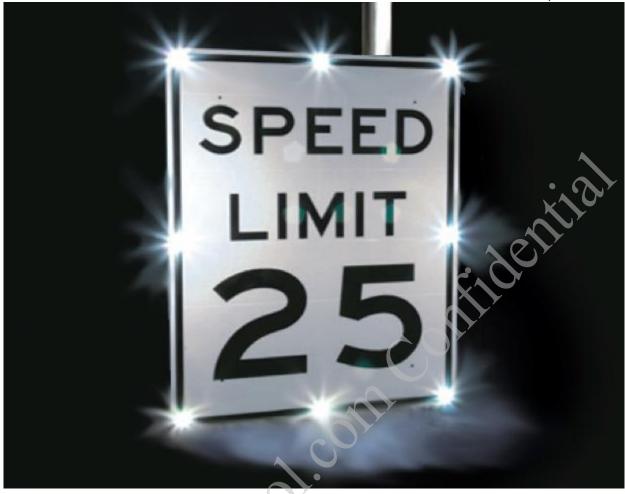

### **Applications:**

- -24-Hour Flashing Beacon Systems.
- -School Zone Flashing Beacon Systems with Programmable Time Control.
- -Speed Awareness Displays.
- -Firehouse Entrance / Exit Warning Beacons.
- -Intersection / Crosswalk Warning.
- -Work Zones.
- -Sharp Curve Warning.
- -Factory/Plant/Facility Entrance Warning.
- Railroad warning.
- Ice on bridge warning.
- Low water crossing.

## **Sample Configurations:**

Have You Checked the IQ of your Traffic Systems?