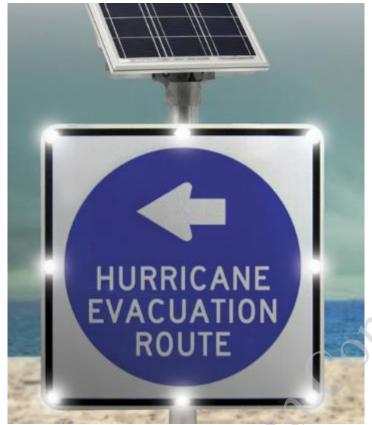

### **Applications:**

- -24-Hour Flashing Beacon Systems.
- -School Zone Flashing Beacon Systems with Programmable Time Control.
- -Speed Awareness Displays.
- -Firehouse Entrance / Exit Warning Beacons.
- -Intersection / Crosswalk Warning.
- -Work Zones.
- -Sharp Curve Warning.
- -Factory/Plant/Facility Entrance Warning.
- Railroad warning.
- Ice on bridge warning.
- Low water crossing.