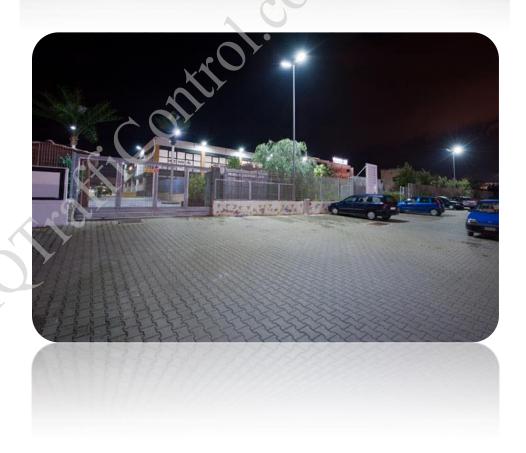

Have You Checked the IQ of your Traffic Systems?

**Complete turn-key systems:** The systems are designed for installation onto a wood, concrete, or metal mounting pole. All components needed for installation are included, except for the mounting arm and pole, which can be ordered separately. The solar units provide all the energy needed for system operation, so installation and maintenace expense are minimal

**Operating description:** This area lighting system converts the sun's energy into electricity and stores it to provide 10 hours or Dusk to Down ilumination plus three to seven day's worth of backup energy. The System automatically activates itself at sunset and stays on until sunrise.