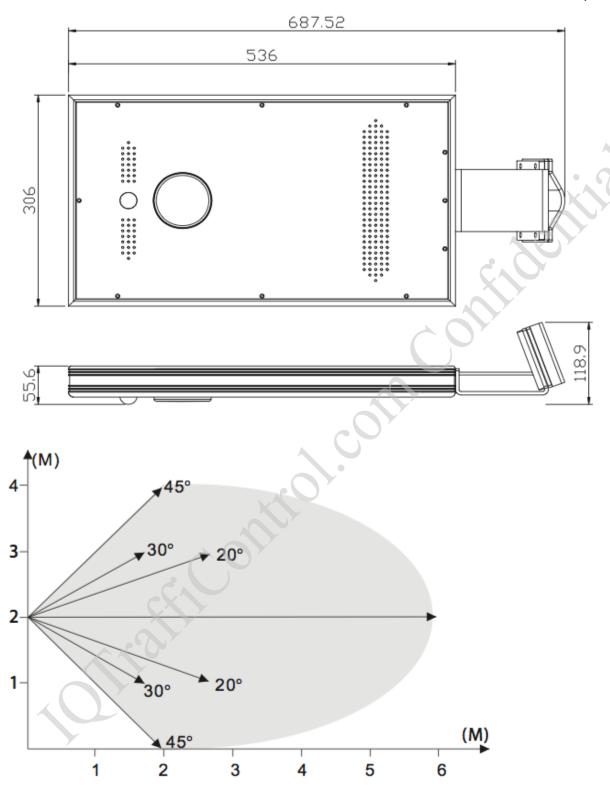

### **Features Include:**

- Photovoltaic solar panel.
- Battery specifically designed for deep cycle PV applications. (Maintenance Free Batteries!
- Electronic charge controller.
- Solar Panel pole mounting (Adjustable 0 to 90 degrees Stainless steel fasteners)
- Designed to withstand high wind velocities.
- **Optional:** Cast aluminum housing pad enclosure with a lockable door.

**Test Conditions:** of 1.5 air mass spectrum; 20 degrees C ambient air temp.; 1 sun, (1000 watts per square meter at POA irradiance); 1 meter per second wind speed at 10 meters above grade)

**Activation Switch On/Off:** A microprocessor automates the functions of the system automatically activates form sunset to sunrise; has a timer, regulating the hours the light stays on; also regulates the battery, preventing overcharging and protecting against discharging. **Optional** wireless on/off

**Operating time while fully charged:** 8-10 hours per day x 2-5 continuous rainy days daily for extended run times use we suggest adding Item# 160799

**Daily Radiation Zone:** Designed for Zone with 4-5 Hours of daily Insulation. Temperature of work environment: Optimal Ambient -20 to +25 C (-4 to 77 F) Maximum Ambient Temperature -40 to +80 C (-40 to 176 F).