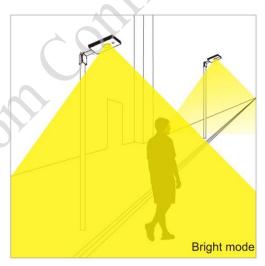

Have You Checked the IQ of your Traffic Systems?

Solar lights works at dim mode when humans are not around. Integrated Passive Infrared. Sensor to increase light output when motion is detected.

Have You Checked the IQ of your Traffic Systems?