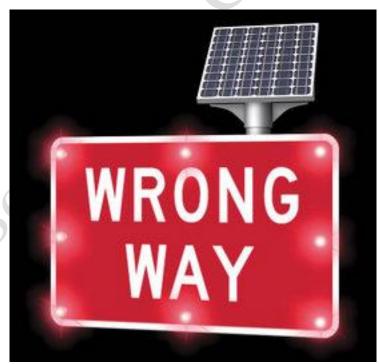

### **Applications:**

- -24-Hour Flashing Beacon Systems.
- -School Zone Flashing Beacon Systems with Programmable Time Control.
- -Speed Awareness Displays.
- -Firehouse Entrance / Exit Warning Beacons.
- -Intersection / Crosswalk Warning.
- -Work Zones.
- -Sharp Curve Warning.
- -Factory/Plant/Facility Entrance Warning.
- Railroad warning.
- Ice on bridge warning.
- Low water crossing.

## **Sample Configurations:**

Have You Checked the IQ of your Traffic Systems?