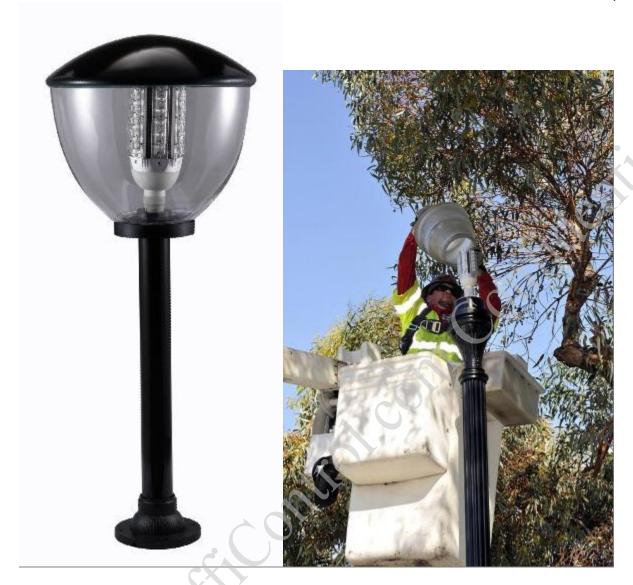

Have You Checked the IQ of your Traffic Systems?

**Complete turn-key systems:** The systems are designed for installation onto a wood, concrete, or metal mounting pole. All components needed for installation are included, except for the mounting arm and pole, which can be ordered separately. The solar units provide all the energy needed for system operation, so installation and maintenace expense are minimal

### LED Lighting anywhere any time Deploy in about 5 to 10 minutes.

Mobile Units deploy worldwide and at a moment's notice, rugged enough to withstand transits to the location and operations anywhere anytime.

**Operating description:** This area lighting system converts the sun's energy into electricity and stores it to provide 10 hours or Dusk to Down ilumination plus three to seven day's worth of backup energy. The System automatically activates itself at sunset and stays on until sunrise.

### **Features Include:**

- Photovoltaic solar panel.
- Battery specifically designed for deep cycle PV applications. (Maintenance Free Batteries!
- Electronic charge controller.
- Solar Panel pole mounting (Adjustable 0 to 90 degrees Stainless steel fasteners)
- Designed to withstand high wind velocities.
- **Optional:** Cast aluminum housing pad enclosure with a lockable door.