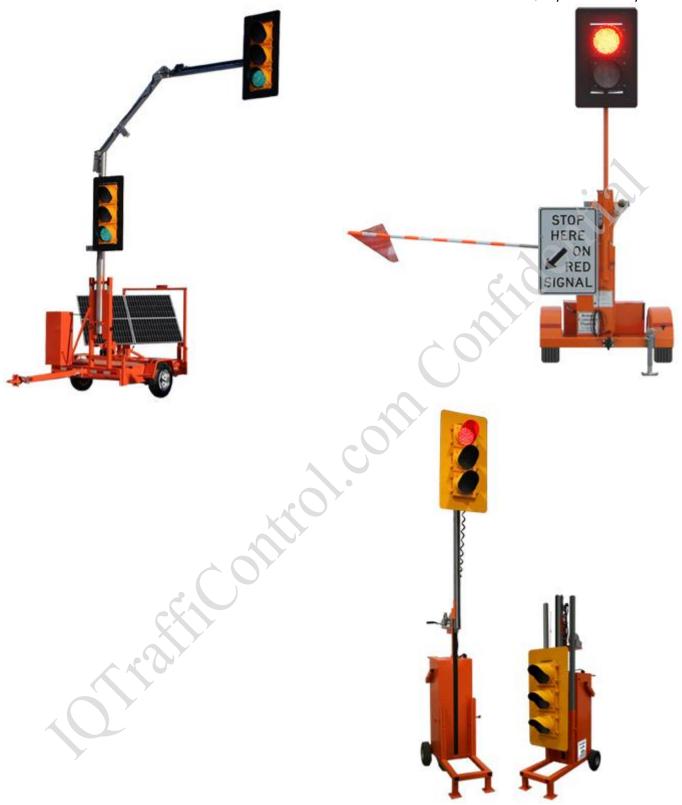

## **Sample Configurations:**

Have You Checked the IQ of your Traffic Systems?

## Our Systems use State of the Art Plug and Play

Have You Checked the IQ of your Traffic Systems?

Have You Checked the IQ of your Traffic Systems?

Have You Checked the IQ of your Traffic Systems?

Have You Checked the IQ of your Traffic Systems?