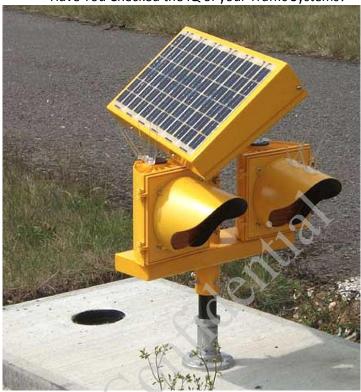

### **Basic System includes**

- -Housing available in yellow, black and green (standard Black).
- -Led Lamps IQLED, Long Life LEDs last for 100,000 Hours.
- -Meets ITE Chromatic and Visibility Requirements.
- -Long life, virtually no maintenance.
- -Solar Panel.
- -Structure for solar panel.
- -Pole Top mounts.
- -Adjustable 0-90 horizontal and 360 about pole.
- -Charge controller.
- -Batteries: Long-Life Deep-Cycle Maintenance-Free.

### Features:

- -Low-Cost Installation -- Easily and Quickly Deployed in Any Location.
- -The Flexible design enables any configuration of bi-directional or dual flasher system solution.
- -LED Beacons Long-Life with Extremely Low Power Consumption.
- -Virtually Maintenance-Free Design.
- -Vandal and Theft Resistant Components and Hardware.
- -25-Year Warranty on Solar Modules.
- -3 days' worth of Backup energy for cloudy days.

### **Applications:**

- -24-Hour Flashing Beacon Systems.
- -School Zone Flashing Beacon Systems with Programmable Time Control.
- -Speed Awareness Displays.
- -Firehouse Entrance / Exit Warning Beacons.
- -Intersection / Crosswalk Warning.
- -Work Zones.
- -Sharp Curve Warning.
- -Factory/Plant/Facility Entrance Warning.
- Railroad warning.
- Ice on bridge warning.
- Low water crossing.