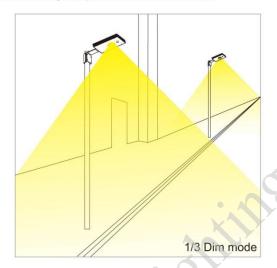

Contact Information: http://www.iqsolarlighting.com/contact - Email: Sales@OkSolar.com

Have you checked the IQ of your Lighting systems?

Solar lights works at dim mode when humans are not around. Integrated Passive Infrared. Sensor to increase light output when motion is detected.