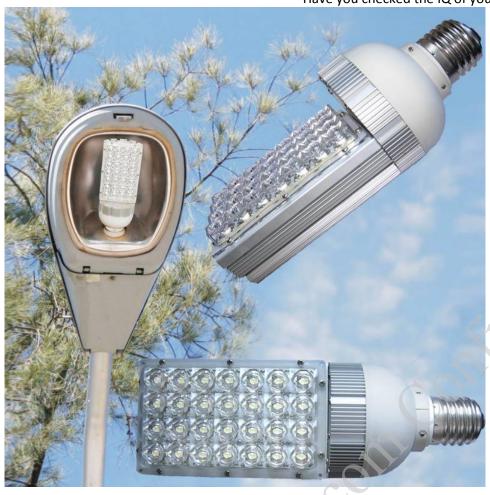

Have you checked the IQ of your Lighting systems?

Have you checked the IQ of your Lighting systems?

Item# 160400 IQLED solar led illumination 3000 Lumens NEW 2013

Your next scheduled maintenance of IQSolarLighting systems will be in 5 to 7 years!

# OkSolar.com

Construction Features Lamp compartment is factory sealed from wiring chamber, eliminating on-the-job sealing. Inspection hole provides easily accessible splice space. There is nothing to hold while splicing to line. Set screw to stem keeps fixture from turning during relamping. Three close-up plugs furnished with four whole junction box. Mounting lugs are standard. IQLED Lamp: LED 400+ Super Bright LED.