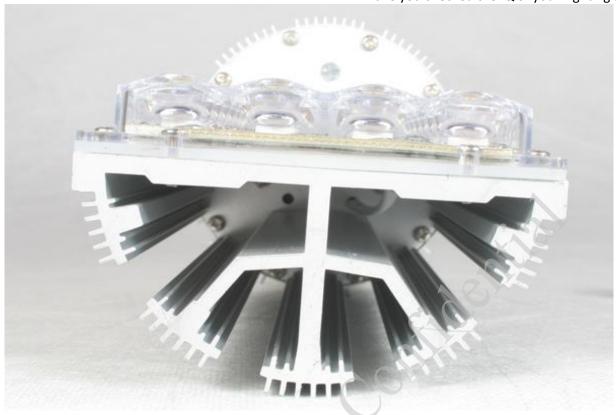

# OkSolar.com

Construction Features Lamp compartment is factory sealed from wiring chamber, eliminating on-the-job sealing. Inspection hole provides easily accessible splice space. There is nothing to hold while splicing to line. Set screw to stem keeps fixture from turning during relamping. Three close-up plugs furnished with four whole junction box. Mounting lugs are standard. IQLED Lamp: LED 400+ Super Bright LED.

Globe: Impact and heat resistant clear prismatic design affords excellent light control

Finish: Silver Gray Epoxy powder coat

Reflectors: Heavy gauge aluminum with highly reflective white acrylic finish

Socket: Medium base glazed porcelain. Leads pass through sealing compound that separates lamp chamber from wiring compartment. Heavy gauge nickel plated copper components. Spring loaded center contact