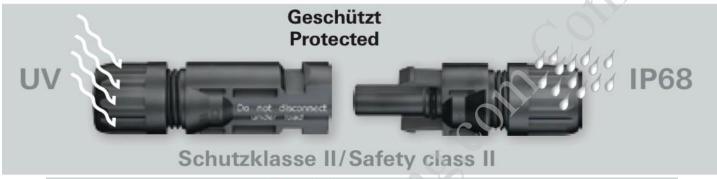

# Our Systems use State of the Art Plug and Play

2 Female cable coupler MC3

Male cable coupler MC4

IQSolarLighitng.com
Have you checked the IQ of your Lighting systems? Female adapter test lead Male adapter test lead Female cable coupler MC4 Male cable coupler MC3