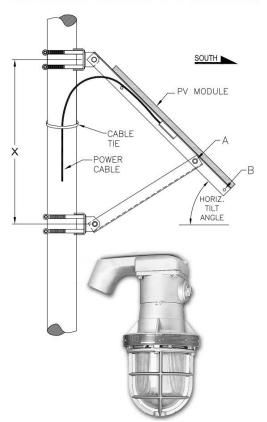

### Features Include:

- Photovoltaic solar panel.
- Battery specifically designed for deep cycle PV applications. (Maintenance Free Batteries!
- Electronic charge controller.
- Solar Panel pole mounting (Adjustable 0 to 90 degrees Stainless steel fasteners)
- Designed to withstand high wind velocities.
- **Optional:** Cast aluminum housing pad enclosure with a lockable door.

Contact Information: http://www.iqsolarlighting.com/contact - Email: Sales@OkSolar.com

Have you checked the IQ of your Lighting systems?

0168100 Explosion proof Light LED 400+ Super Bright LED UL Listed for Standard 844.

# OkSolar.com

Construction Features Lamp compartment is factory sealed from wiring chamber, eliminating on-the-job sealing. Inspection hole provides easily accessible splice space. There is nothing to hold while splicing to line. Set screw to stem keeps fixture from turning during relamping. Three close-up plugs furnished with four whole junction box. Mounting lugs are standard. IQLED Lamp: LED 400+ Super Bright LED.