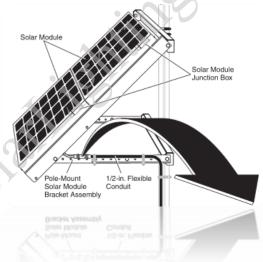

We Manufacture OEM Solar Lighting solutions for military and government, as well as private sector applications form 1600 Lumens to 22,000 Lumens. Explosion and Bullet Proof protected.

**Complete turn-key systems:** The systems are designed for installation onto a wood, concrete, or metal mounting pole. All components needed for installation are included, except for the mounting arm and pole, which can be ordered separately. The solar units provide all the energy needed for system operation, so installation and maintenace expense are minimal

### Features Include:

- Photovoltaic solar panel.
- Battery specifically designed for deep cycle PV applications. (Maintenance Free Batteries!
- Electronic charge controller.
- Solar Panel pole mounting (Adjustable 0 to 90 degrees Stainless steel fasteners)
- Designed to withstand high wind velocities.
- **Optional:** Cast aluminum housing pad enclosure with a lockable door.