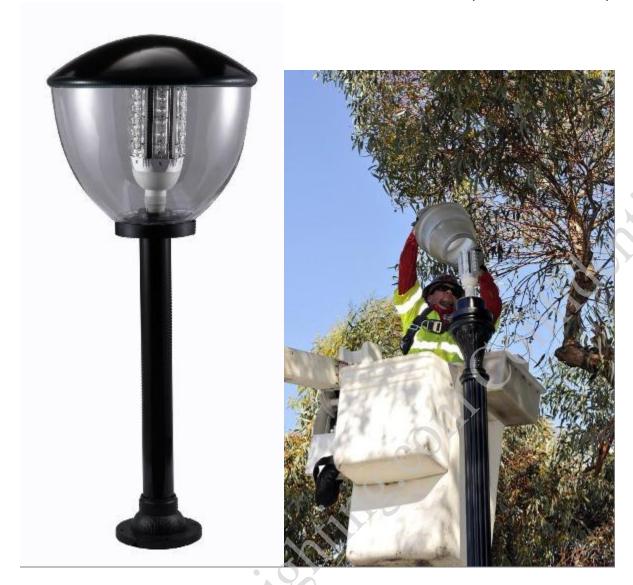

### LED Lighting anywhere any time Deploy in about 5 to 10 minutes.

Mobile Units deploy worldwide and at a moment's notice, rugged enough to withstand transits to the location and operations anywhere anytime.