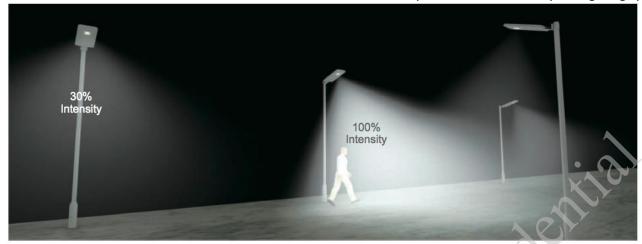

Contact Information: http://www.iqsolarlighting.com/contact - Email: Sales@OkSolar.com

Have you checked the IQ of your Lighting systems?

Solar lights works at dim mode when humans are not around. Integrated Passive Infrared. Sensor to increase light output when motion is detected.