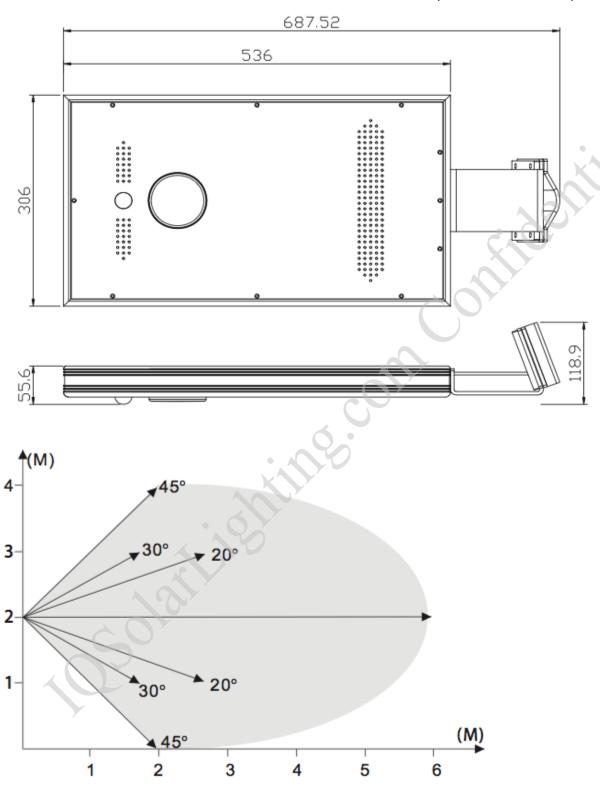

**Operating time while fully charged:** 8-10 hours per day x 2-5 continuous rainy days daily for extended run times use we suggest adding Item# 160799

**Daily Radiation Zone:** Designed for Zone with 4-5 Hours of daily Insulation. Temperature of work environment: Optimal Ambient -20 to +25 C (-4 to 77 F) Maximum Ambient Temperature -40 to +80 C (-40 to 176 F).