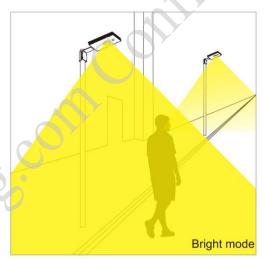

Contact Information: http://www.iqsolarlighting.com/contact - Email: Sales@OkSolar.com

Have you checked the IQ of your Lighting systems?

Solar lights works at dim mode when humans are not around. Integrated Passive Infrared. Sensor to increase light output when motion is detected.