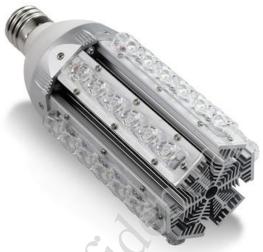

Contact Information: http://www.iqsolarlighting.com/contact - Email: Sales@OkSolar.com

Have you checked the IQ of your Lighting systems?

0168100 Explosion proof Light LED 400+ Super Bright LED UL Listed for Standard 844.

# OkSolar.com

Construction Features Lamp compartment is factory sealed from wiring chamber, eliminating on-the-job sealing. Inspection hole provides easily accessible splice space. There is nothing to hold while splicing to line. Set screw to stem keeps fixture from turning during relamping. Three close-up plugs furnished with four whole junction box. Mounting lugs are standard. IQLED Lamp: LED 400+ Super Bright LED.