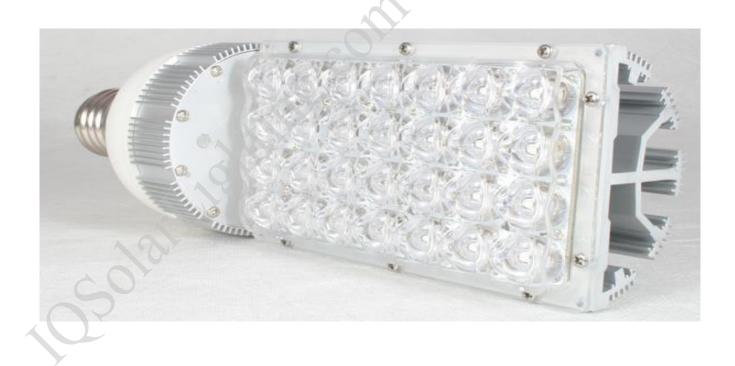

# OkSolar.com

Construction Features Lamp compartment is factory sealed from wiring chamber, eliminating on-the-job sealing. Inspection hole provides easily accessible splice space. There is nothing to hold while splicing to line. Set screw to stem keeps fixture from turning during relamping. Three close-up plugs furnished with four whole junction box. Mounting lugs are standard. IQLED Lamp: LED 400+ Super Bright LED.

Globe: Impact and heat resistant clear prismatic design affords excellent light control

Finish: Silver Gray Epoxy powder coat

Reflectors: Heavy gauge aluminum with highly reflective white acrylic finish

Socket: Medium base glazed porcelain. Leads pass through sealing compound that separates lamp chamber from wiring compartment. Heavy gauge nickel plated copper components. Spring loaded center contact