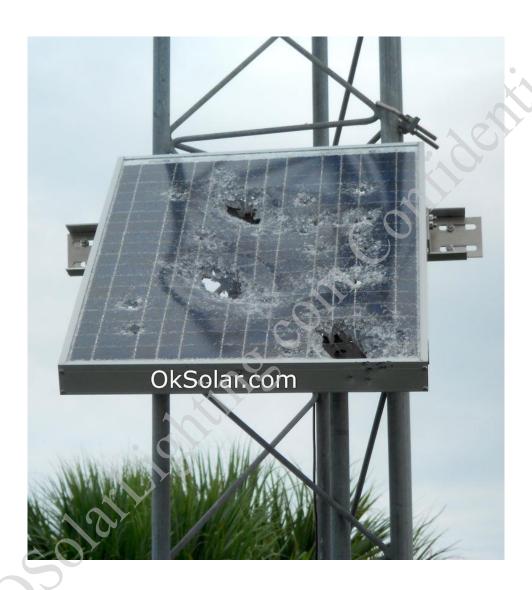

## Ballistic Protection: Stop this from happening at once! Item#54780

- Ballistic Protection Bullet Proof Shields
- This patented\* shield incorporates leading edge technology to provide maximum ballistics resistance.
- The shield is primarily constructed of dual layer polycarbonate sheets which are UV stabilized.

Designed to stop small arms fire .22 to .44 caliber