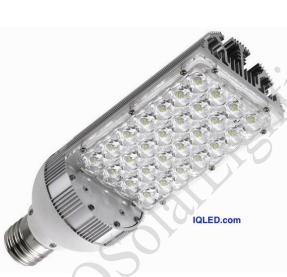

We Manufacture OEM Solar Lighting solutions for military and government, as well as private sector applications form 1600 Lumens to 22,000 Lumens. Explosion and Bullet Proof protected.

**Complete turn-key systems:** The systems are designed for installation onto a wood, concrete, or metal mounting pole. All components needed for installation are included, except for the mounting arm and pole, which can be ordered separately. The solar units provide all the energy needed for system operation, so installation and maintenace expense are minimal