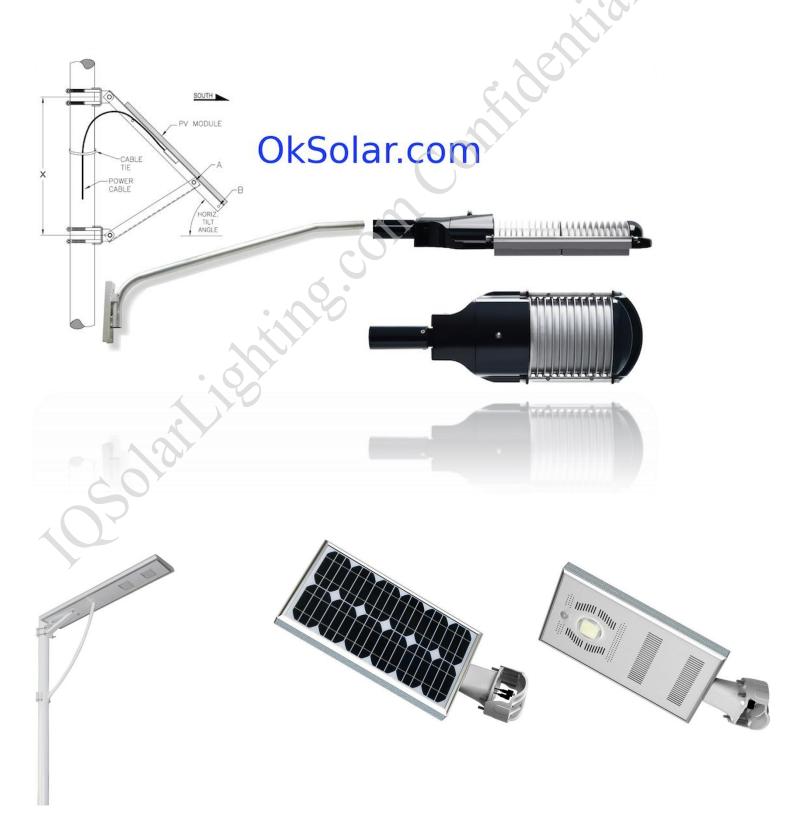

We Manufacture OEM Solar Lighting solutions for military and government, as well as private sector applications form 1600 Lumens to 22,000 Lumens. Explosion and Bullet Proof protected.

**Complete turn-key systems:** The systems are designed for installation onto a wood, concrete, or metal mounting pole. All components needed for installation are included, except for the mounting arm and pole, which can be ordered separately. The solar units provide all the energy needed for system operation, so installation and maintenace expense are minimal

### Features Include:

- Photovoltaic solar panel.
- Battery specifically designed for deep cycle PV applications. (Maintenance Free Batteries!
- Electronic charge controller.
- Solar Panel pole mounting (Adjustable 0 to 90 degrees Stainless steel fasteners)
- Designed to withstand high wind velocities.
- **Optional:** Cast aluminum housing pad enclosure with a lockable door.