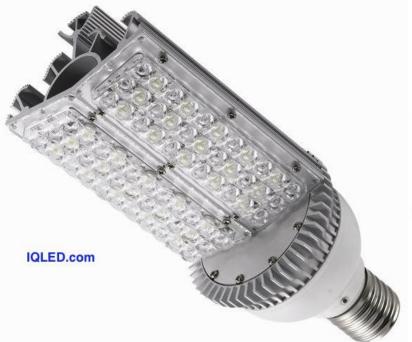

# OkSolar.com

Construction Features Lamp compartment is factory sealed from wiring chamber, eliminating on-the-job sealing. Inspection hole provides easily accessible splice space. There is nothing to hold while splicing to line. Set screw to stem keeps fixture from turning during relamping. Three close-up plugs furnished with four whole junction box. Mounting lugs are standard. IQLED Lamp: LED 400+ Super Bright LED.

Globe: Impact and heat resistant clear prismatic design affords excellent light control

Finish: Silver Gray Epoxy powder coat

Reflectors: Heavy gauge aluminum with highly reflective white acrylic finish

Socket: Medium base glazed porcelain. Leads pass through sealing compound that separates lamp chamber from wiring compartment. Heavy gauge nickel plated copper components. Spring loaded center contact