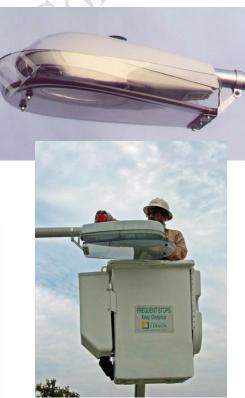

Contact Information: http://www.iqsolarlighting.com/contact - Email: Sales@OkSolar.com

Have you checked the IQ of your Lighting systems?

0168100 Explosion proof Light LED 400+ Super Bright LED UL Listed for Standard 844.

# OkSolar.com

Construction Features Lamp compartment is factory sealed from wiring chamber, eliminating on-the-job sealing. Inspection hole provides easily accessible splice space. There is nothing to hold while splicing to line. Set screw to stem keeps fixture from turning during relamping. Three close-up plugs furnished with four whole junction box. Mounting lugs are standard. IQLED Lamp: LED 400+ Super Bright LED.

Housings: Heavy cast aluminum. Unit withstands 1490 lbs. per square inch hydrostatic pressure during UL testing

Wiring: Wiring is factory sealed. Inspection hole provides easy access to splice compartment

Globe: Impact and heat resistant clear prismatic design affords excellent light control

Finish: Silver Gray Epoxy powder coat

Reflectors: Heavy gauge aluminum with highly reflective white acrylic finish

Socket: Medium base glazed porcelain. Leads pass through sealing compound that separates lamp chamber from wiring compartment. Heavy gauge nickel plated copper components. Spring loaded center contact