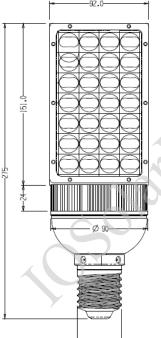

# OkSolar.com

Construction Features Lamp compartment is factory sealed from wiring chamber, eliminating on-the-job sealing. Inspection hole provides easily accessible splice space. There is nothing to hold while splicing to line. Set screw to stem keeps fixture from turning during relamping. Three close-up plugs furnished with four whole junction box. Mounting lugs are standard. IQLED Lamp: LED 400+ Super Bright LED.